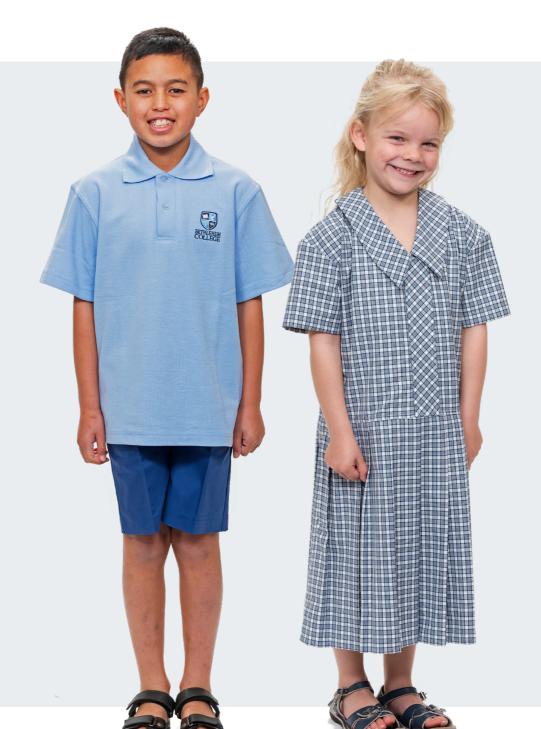

## BOYS' SUMMER UNIFORM

**Shirt** – BC polo shirt. Any undershirts, if worn, must be plain white, with no identifying marks on them.

**Shorts** – Junior Navy Drill.

Jewellery – None, with the exception of watches.

Hair – Collar length hair must be tied back. Hair must be off the face. No extreme styles. Natural hair colours only.

**Footwear** – Black Roman or McKinlay sandals OR black leather Velcro (Yr 0-4) or lace-up (Yr 4-6) traditional school shoes with the BC grey winter knee-high socks.

## GIRLS' SUMMER UNIFORM

Hems – mid-knee length.

BC jersey or anorak - may be worn with summer and winter uniforms. No other hoodies or jackets to be worn.

**Hair** – Shoulder length hair must be tied back and off the face. No extreme styles. Natural hair colours only. No decorative hair ties – thin elastic bands only. No braids with beads.

**Makeup** – No make-up or nail polish to be worn.

Jewellery – None, with the exception of watches and one 3mm stud in each ear. Earrings must be gold, silver, or blue.

**Footwear** – Black Roman or McKinlay sandals OR black leather Velcro (Yr 0-4 only) or lace-up (Yr 4-6) traditional school shoe worn with the BC white ankle sock with blue stripe.