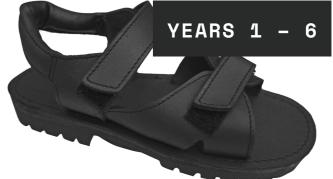

Hair – Collar length hair must be tied back. Hair must be off the face. No extreme styles. Natural hair colours only.

**Footwear** – Black Roman or McKinlay sandals OR black leather Velcro (Yr 0-4) or lace-up (Yr 4-6) traditional school shoes with the BC grey winter knee-high socks.

**Makeup** – No make-up or nail polish to be worn.

Jewellery – None, with the exception of watches and one 3mm stud in each ear. Earrings must be gold, silver, or blue.

**Footwear** – Black Roman or McKinlay sandals OR black leather Velcro (Yr 0-4 only) or lace-up (Yr 4-6) traditional school shoe worn with the BC white ankle sock with blue stripe.

**Footwear.** – Black leather strap shoes (Yr 0–4). Lace-up (Yr 4-6) traditional school shoes. No sports or fashion styles will be accepted. BC grey knee-high socks with royal blue stripe.