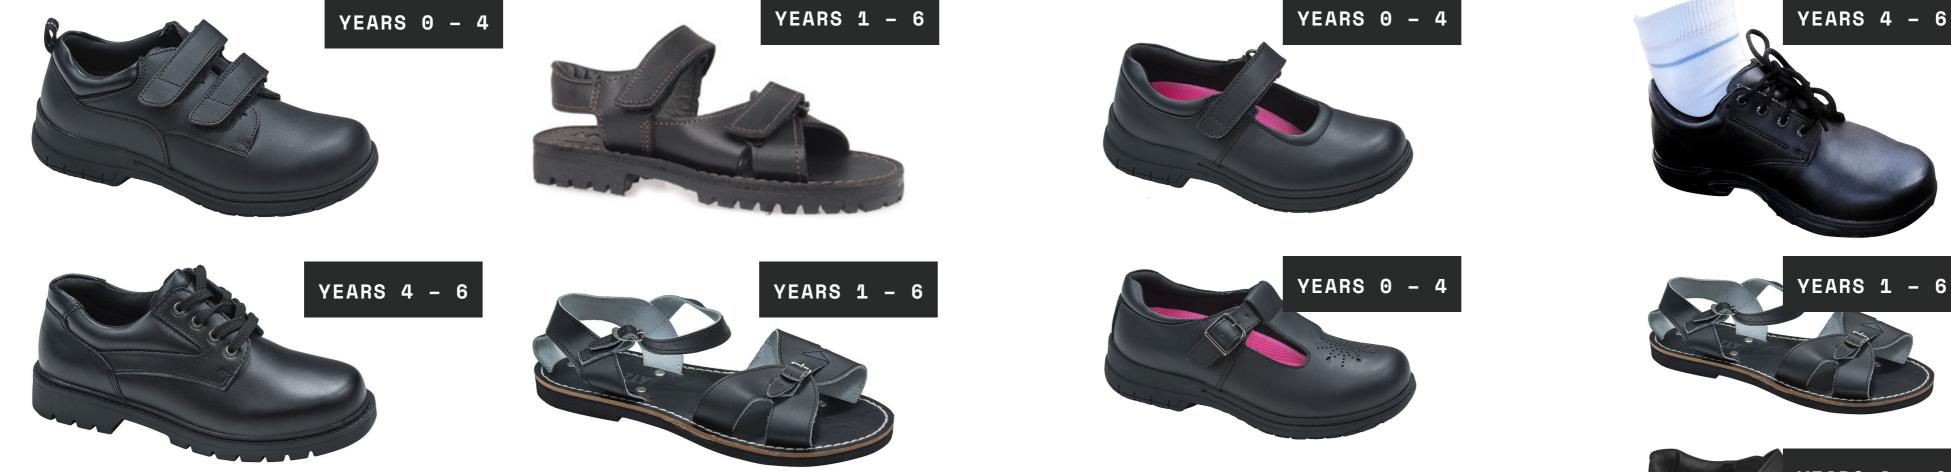

Hair – Collar length hair must be tied back. Hair must be off the face. No extreme styles. Natural hair colours only.

**Footwear** – Black Roman or McKinlay sandals OR black leather Velcro (Yr 0-4) or lace-up (Yr 4-6) traditional school shoes with the BC grey winter knee-high socks.

**Makeup** – No make-up or nail polish to be worn.

Jewellery – None, with the exception of watches and one 3mm stud in each ear. Earrings must be gold, silver, or blue.

**Footwear** – Black Roman or McKinlay sandals OR black leather Velcro (Yr 0-4 only) or lace-up (Yr 4-6) traditional school shoe worn with the BC white ankle sock with blue stripe.

**Footwear.** – Black leather strap shoes (Yr 0–4). Lace-up (Yr 4-6) traditional school shoes. No sports or fashion styles will be accepted. BC grey knee-high socks with royal blue stripe.

Jewellery – None, with the exception of watches and one 3mm stud in each ear. Earrings must be gold, silver, or blue.

**Footwear** – Yr 0–4 Black leather Velcro strap. Yr 4–6 Black leather lace-up traditional school shoes. No sports or fashion styles will be accepted. Navy blue tights or BC white ankle sock with blue band. No knees highs.

BOYS' FOOTWEAR

**GIRLS' FOOTWEAR** White sock may only be worn with winter shoes.