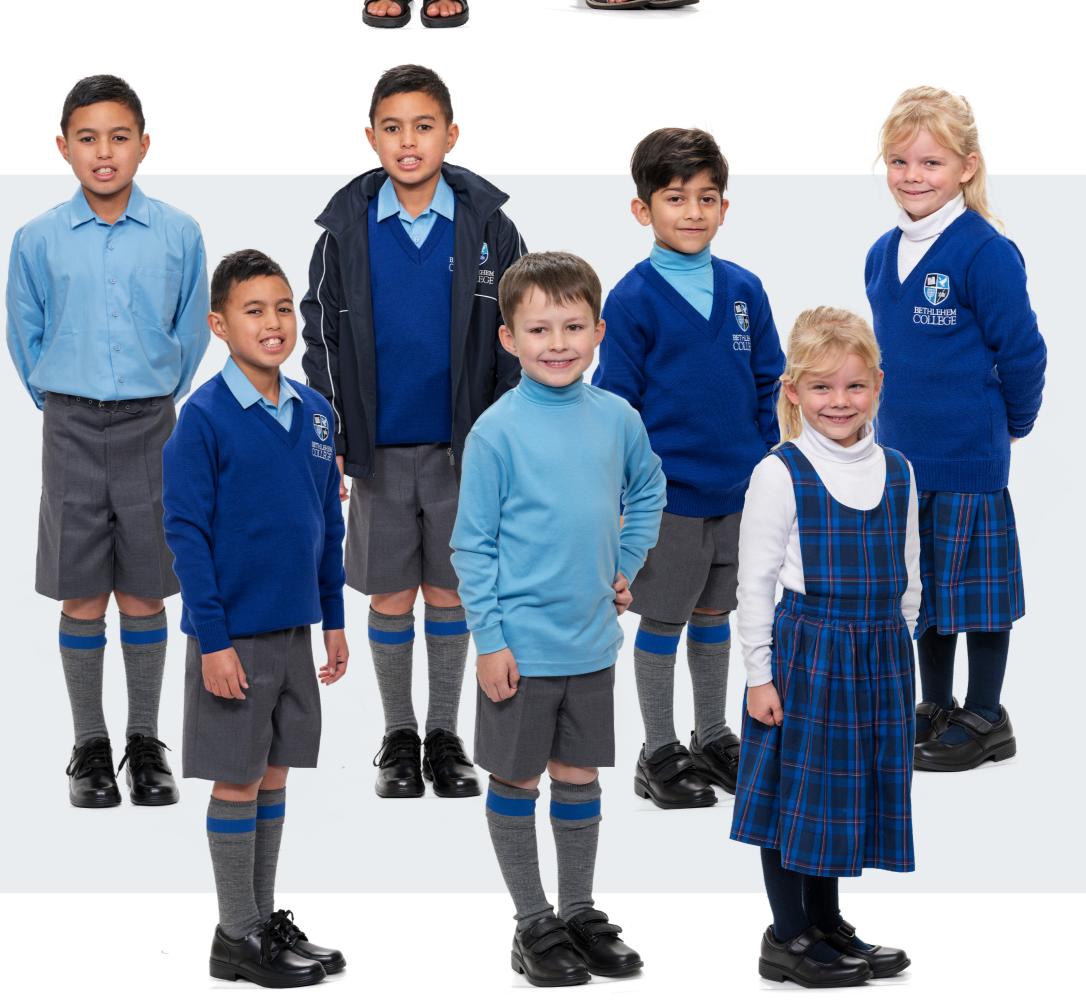

## **BOYS' WINTER UNIFORM**

**Shirt** – Blue skivvy for Yr 0-2 only or pale blue long-sleeved button up shirt for Yr 3 – 6. Any undershirts, if worn, must be plain white, with no identifying marks on them.

#### Shorts – Grey Serge.

BC jersey or anorak - may be worn with summer and winter uniforms. No other hoodies or jackets to be worn.

**Jewellery** – None, with the exception of watches.

Hair – Collar length hair must be tied back. Hair must be off the face. No extreme styles. Natural hair colours only.

**Footwear.** – Black leather strap shoes (Yr 0–4). Lace-up (Yr 4-6) traditional school shoes. No sports or fashion styles will be accepted. BC grey knee-high socks with royal blue stripe.

## GIRLS' WINTER UNIFORM

Hems – mid-knee length.

Blouses – Long sleeved white blouse with peter pan collar, OR white skivvy for Yr 0–2 only.

BC jersey or anorak – may be worn with summer and winter uniforms. No other hoodies or jackets to be worn.

Jewellery – None, with the exception of watches and one 3mm stud in each ear. Earrings must be gold, silver, or blue.

**Footwear** – Yr 0–4 Black leather Velcro strap. Yr 4–6 Black leather lace-up traditional school shoes. No sports or fashion styles will be accepted. Navy blue tights or BC white ankle sock with blue band. No knees highs.