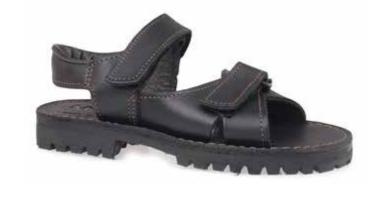

r cultural jackets, hoodies are to be worn at school.

Scarf: optional.

**Hair:** shoulder length hair must be fully tied back. Hair must be off the face. Natural hair colours only. No extreme styles. No decorative hair ties, clips or pins – elastic bands only.

Makeup: no make-up or nail polish to be worn.

Jewellery: students may wear:

- a small cross or a taonga on a chain.
- one round 3mm stud in each ear. Earrings must be gold, silver, blue or white.
- a watch.

No facial or tongue piercings.

Footwear: formal black, leather, lace-up, polishable school shoes. No sports, boots/fashion or canvas styles will be accepted. No visible branding or writing. Navy opaque or cotton tights NOT see through or BC white ankle sock with blue stripe. No knee highs or over knees, or long socks.













GIRLS' FOOTWEAR (Guide only)