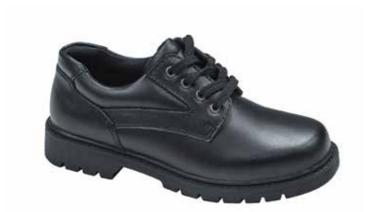

Footwear: formal black, leather, lace-up, polishable school shoes. No sports, boots/fashion or canvas styles will be accepted. No visible branding or writing. BC grey knee-high socks with royal blue stripe.

No facial or tongue piercings.

Footwear: formal black, leather, lace-up, polishable school shoes. No sports, boots/fashion or canvas styles will be accepted. No visible branding or writing. Navy opaque or cotton tights NOT see through or BC white ankle sock with blue stripe. No knee highs or over knees, or long socks.