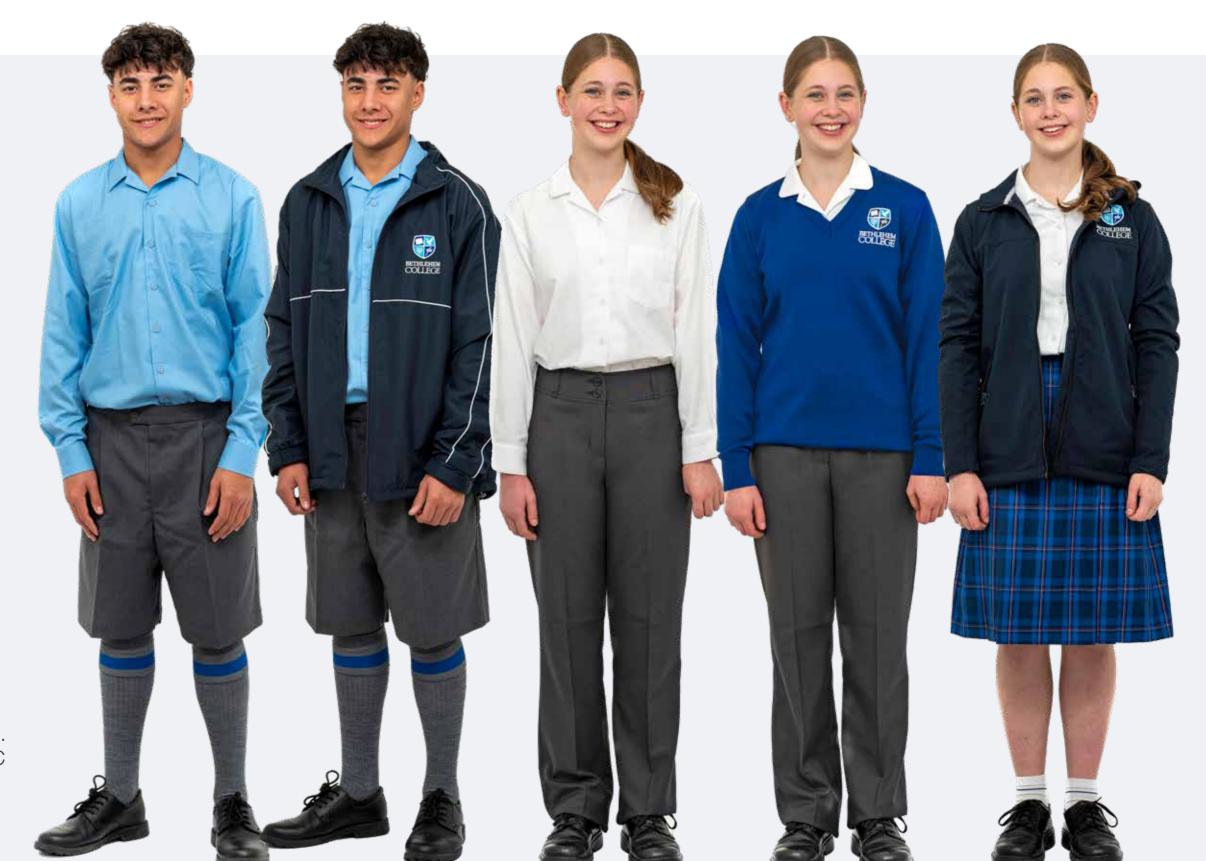

## BOYS' WINTER UNIFORM

**Shirt:** pale blue, long sleeved, cotton, button up shirt, must be tucked in at all times. Any undershirts, if worn, must be plain white with no identifying marks on them.

Shorts: grey serge.

BC Jersey, Jacket, Soft Shell Jacket: may be worn with the winter uniform. No BC sport or cultural jackets, hoodies are to be worn at school.

Scarf: optional.

Hair: collar length hair must be fully tied back. Hair must be off the face. Natural hair colours only. No extreme styles.

No facial hair.

Jewellery: students may wear:

- a small cross or a taonga on a chain.one round 3mm stud in each ear.
- Earrings must be gold, silver, blue or white.
- a watch.

No facial or tongue piercings.

Footwear: formal black, leather, lace-up, polishable school shoes. No sports, boots/fashion or canvas styles will be accepted. No visible branding or writing. BC grey knee-high socks with royal blue stripe.

## GIRLS' WINTER UNIFORM

Blouses: must be tucked in.

**Skirt:** knee length is the required length.

Trousers: clerical grey.

Belt: plain black.

**BC Jersey, Jacket, Soft Shell Jacket:** may be worn with the winter uniform. No BC sport or cultural jackets, hoodies are to be worn at school.

Scarf: optional.

**Hair:** shoulder length hair must be fully tied back. Hair must be off the face. Natural hair colours only. No extreme styles. No decorative hair ties, clips or pins – elastic bands only.

Makeup: no make-up or nail polish to be worn.

Jewellery: students may wear:

- a small cross or a taonga on a chain.
- one round 3mm stud in each ear. Earrings must be gold, silver, blue or white.
- a watch.

No facial or tongue piercings.

Footwear: formal black, leather, lace-up, polishable school shoes. No sports, boots/fashion or canvas styles will be accepted. No visible branding or writing. Navy opaque or cotton tights NOT see through or BC white ankle sock with blue stripe. No knee highs or over knees, or long socks.