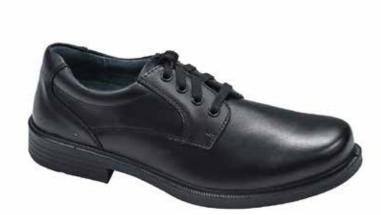

Jewellery: students may wear:

- a small cross or a taonga on a chain.
- one round 3mm stud in each ear. Earrings must be gold, silver, blue or white.
- a watch.

No facial or tongue piercings.

**Footwear:** black sandals with heel strap and strap over the foot OR formal black leather lace-up, polishable school shoes with black ankle socks. No sports, boots/fashion or canvas styles will be accepted. No visible branding or writing.

**Jewellery:** students may wear:

- a small cross or a taonga on a chain.
- one round 3mm stud in each ear. Earrings must be gold, silver, blue or white.
- a watch.

No facial or tongue piercings.

**Footwear:** black sandals with heel strap and strap over the foot OR formal black leather lace-up, polishable school shoes with BC white ankle socks with blue stripe. No sports, boots/fashion or canvas styles will be accepted. No visible branding or writing.

Footwear: formal black, leather, lace-up, polishable school shoes. No sports, boots/fashion or canvas styles will be accepted. No visible branding or writing. BC grey knee-high socks with royal blue stripe.

No facial or tongue piercings.

Footwear: formal black, leather, lace-up, polishable school shoes. No sports, boots/fashion or canvas styles will be accepted. No visible branding or writing. Navy opaque or cotton tights NOT see through or BC white ankle sock with blue stripe. No knee highs or over knees, or long socks.