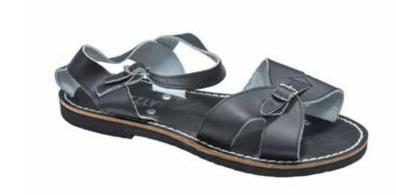

Jewellery: students may wear:

- a small cross or a taonga on a chain.
- one round 3mm stud in each ear. Earrings must be gold, silver, blue or white.
- a watch.

No facial or tongue piercings.

**Footwear:** black sandals with heel strap and strap over the foot OR formal black leather lace-up, polishable school shoes with black ankle socks. No sports, boots/fashion or canvas styles will be accepted. No visible branding or writing.

**Jewellery:** students may wear:

- a small cross or a taonga on a chain.
- one round 3mm stud in each ear. Earrings must be gold, silver, blue or white.
- a watch.

No facial or tongue piercings.

**Footwear:** black sandals with heel strap and strap over the foot OR formal black leather lace-up, polishable school shoes with BC white ankle socks with blue stripe. No sports, boots/fashion or canvas styles will be accepted. No visible branding or writing.

GIRLS' FOOTWEAR (Guide only)