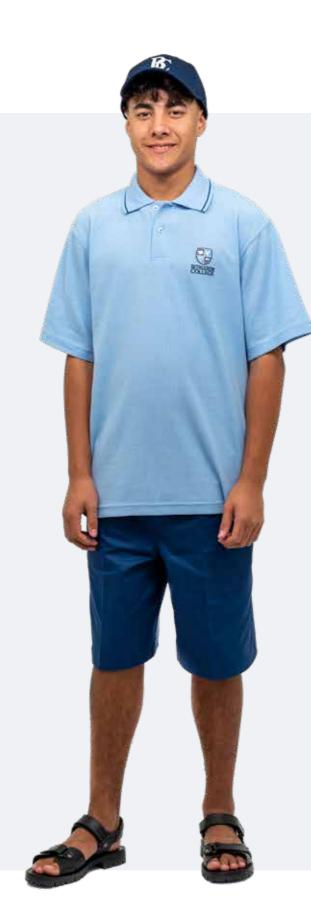

#### BOYS' SUMMER UNIFORM

**Shirt:** BC pale blue polo shirt with blue stripe on collar. Can be worn untucked. Any undershirts, if worn, must be plain white, with no identifying marks on them.

Shorts: junior royal blue drill.

**BC Jersey, Jacket or Soft Shell Jacket:** may be worn with the summer uniform. No BC sport or cultural jackets, hoodies or non-BC outerwear are to be worn at school.

**Hair:** collar length hair must be fully tied back. Hair must be off the face. Natural hair colours only. No extreme styles. No facial hair.

Jewellery: students may wear:

- a small cross or a taonga on a chain.
- one round 3mm stud in each ear. Earrings must be gold, silver, blue or white.
- a watch.

No facial or tongue piercings.

**Footwear:** black sandals with heel strap and strap over the foot OR formal black leather lace-up, polishable school shoes with black ankle socks. No sports, boots/fashion or canvas styles will be accepted. No visible branding or writing.

Sunhat: BC sunhat or cap to be worn when outdoors, Terms 1 and 4.