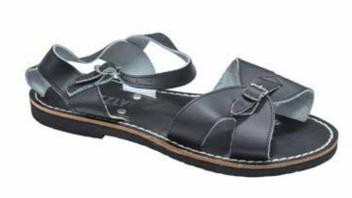

Jewellery: students may wear:

- a small cross or a taonga on a chain.
- one round 3mm stud in each ear. Earrings must be gold, silver, blue or white.
- a watch.

No facial or tongue piercings.

**Footwear:** black sandals with heel strap and strap over the foot OR formal black leather lace-up, polishable school shoes with black ankle socks. No sports, boots/fashion or canvas styles will be accepted. No visible branding or writing.

**Jewellery:** students may wear:

- a small cross or a taonga on a chain.
- one round 3mm stud in each ear. Earrings must be gold, silver, blue or white.
- a watch.

No facial or tongue piercings.

**Footwear:** black sandals with heel strap and strap over the foot OR formal black leather lace-up, polishable school shoes with BC white ankle socks with blue stripe. No sports, boots/fashion or canvas styles will be accepted. No visible branding or writing.

GIRLS' FOOTWEAR (Guide only)