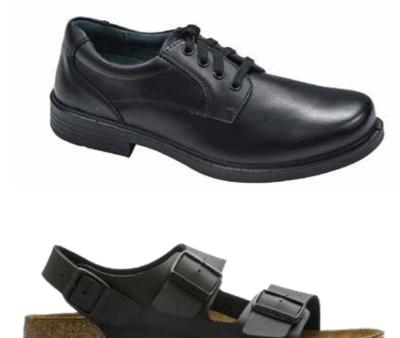

Jewellery: students may wear:

- a small cross or a taonga on a chain.
- one round 3mm stud in each ear. Earrings must be gold, silver, blue or white.
- a watch.

No facial or tongue piercings.

**Footwear:** black sandals with heel strap and strap over the foot OR formal black leather lace-up, polishable school shoes with black ankle socks. No sports, boots/fashion or canvas styles will be accepted. No visible branding or writing.

**Jewellery:** students may wear:

- a small cross or a taonga on a chain.
- one round 3mm stud in each ear. Earrings must be gold, silver, blue or white.
- a watch.

No facial or tongue piercings.

**Footwear:** black sandals with heel strap and strap over the foot OR formal black leather lace-up, polishable school shoes with BC white ankle socks with blue stripe. No sports, boots/fashion or canvas styles will be accepted. No visible branding or writing.

Footwear: formal black, leather, lace-up, polishable school shoes. No sports, boots/fashion or canvas styles will be accepted. No visible branding or writing. BC grey knee-high socks with royal blue stripe.

No facial or tongue piercings.

Footwear: formal black, leather, lace-up, polishable school shoes. No sports, boots/fashion or canvas styles will be accepted. No visible branding or writing. Navy opaque or cotton tights NOT see through or BC white ankle sock with blue stripe. No knee highs or over knees, or long socks.