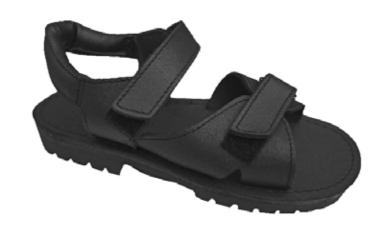

Jewellery: students may wear:

- a small cross or a taonga on a chain.
- one round 3mm stud in each ear. Earrings must be gold, silver, blue or white.
- a watch.

No facial or tongue piercings.

**Footwear:** black sandals with heel strap and strap over the foot OR formal black leather lace-up, polishable school shoes with black ankle socks. No sports, boots/fashion or canvas styles will be accepted. No visible branding or writing.

**Jewellery:** students may wear:

- a small cross or a taonga on a chain.
- one round 3mm stud in each ear. Earrings must be gold, silver, blue or white.
- a watch.

No facial or tongue piercings.

**Footwear:** black sandals with heel strap and strap over the foot OR formal black leather lace-up, polishable school shoes with BC white ankle socks with blue stripe. No sports, boots/fashion or canvas styles will be accepted. No visible branding or writing.

GIRLS' FOOTWEAR (Guide only)