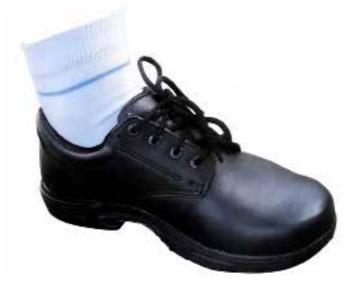

Jewellery: students may wear:

- a small cross or a taonga on a chain.
- one round 3mm stud in each ear. Earrings must be gold, silver, blue or white.
- a watch.

No facial or tongue piercings.

**Footwear:** black sandals with heel strap and strap over the foot OR formal black leather lace-up, polishable school shoes with black ankle socks. No sports, boots/fashion or canvas styles will be accepted. No visible branding or writing.

**Jewellery:** students may wear:

- a small cross or a taonga on a chain.
- one round 3mm stud in each ear. Earrings must be gold, silver, blue or white.
- a watch.

No facial or tongue piercings.

**Footwear:** black sandals with heel strap and strap over the foot OR formal black leather lace-up, polishable school shoes with BC white ankle socks with blue stripe. No sports, boots/fashion or canvas styles will be accepted. No visible branding or writing.

Footwear: formal black, leather, lace-up, polishable school shoes. No sports, boots/fashion or canvas styles will be accepted. No visible branding or writing. BC grey knee-high socks with royal blue stripe.

No facial or tongue piercings.

Footwear: formal black, leather, lace-up, polishable school shoes. No sports, boots/fashion or canvas styles will be accepted. No visible branding or writing. Navy opaque or cotton tights NOT see through or BC white ankle sock with blue stripe. No knee highs or over knees, or long socks.