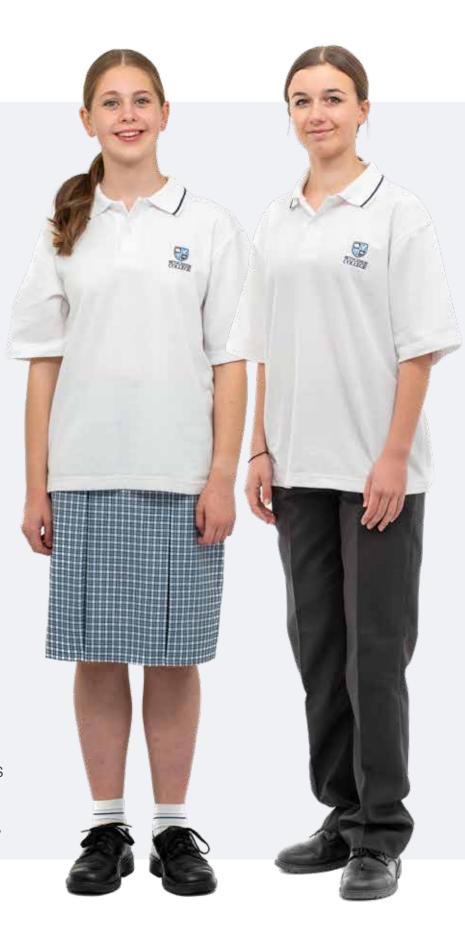

#### GIRLS' SUMMER UNIFORM

**Shirt:** BC white polo shirt with blue stripe on collar. Can be worn untucked. Any undershirts, if worn, must be plain white, with no identifying marks on them.

**Skirt:** knee length is the required length.

**Trouser:** clerical grey.

Belt: plain black.

**BC Jersey, Jacket or Soft Shell Jacket:** may be worn with the summer uniform. No BC sport or cultural jackets, hoodies or non-BC outerwear are to be worn at school.