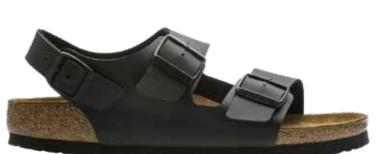

Jewellery: students may wear:

- a small cross or a taonga on a chain.
- one round 3mm stud in each ear. Earrings must be gold, silver, blue or white.
- a watch.

No facial or tongue piercings.

**Footwear:** black sandals with heel strap and strap over the foot OR formal black leather lace-up, polishable school shoes with black ankle socks. No sports, boots/fashion or canvas styles will be accepted. No visible branding or writing.

**Jewellery:** students may wear:

- a small cross or a taonga on a chain.
- one round 3mm stud in each ear. Earrings must be gold, silver, blue or white.
- a watch.

No facial or tongue piercings.

**Footwear:** black sandals with heel strap and strap over the foot OR formal black leather lace-up, polishable school shoes with BC white ankle socks with blue stripe. No sports, boots/fashion or canvas styles will be accepted. No visible branding or writing.

GIRLS' FOOTWEAR (Guide only)