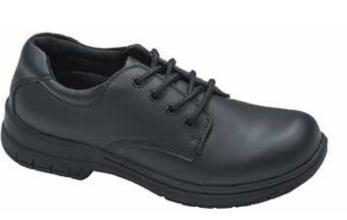

Jewellery: students may wear:

- a small cross or a taonga on a chain.
- one round 3mm stud in each ear.
  Earrings must be gold, silver,
  blue or white.
- a watch.

No facial or tongue piercings.

Footwear: formal black, leather, laceup, polishable school shoes. No sports, boots/fashion or canvas styles will be accepted. No visible branding or writing. Black, or white ankle socks only.

BOYS' FOOTWEAR (Guide only)

GIRLS' FOOTWEAR (Guide only)