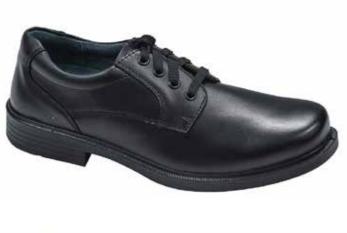

Jewellery: students may wear:

- a small cross or a taonga on a chain.
- one round 3mm stud in each ear.
  Earrings must be gold, silver,
  blue or white.
- a watch.

No facial or tongue piercings.

Footwear: formal black, leather, laceup, polishable school shoes. No sports, boots/fashion or canvas styles will be accepted. No visible branding or writing. Black, or white ankle socks only.

BOYS' FOOTWEAR (Guide only)

GIRLS' FOOTWEAR (Guide only)