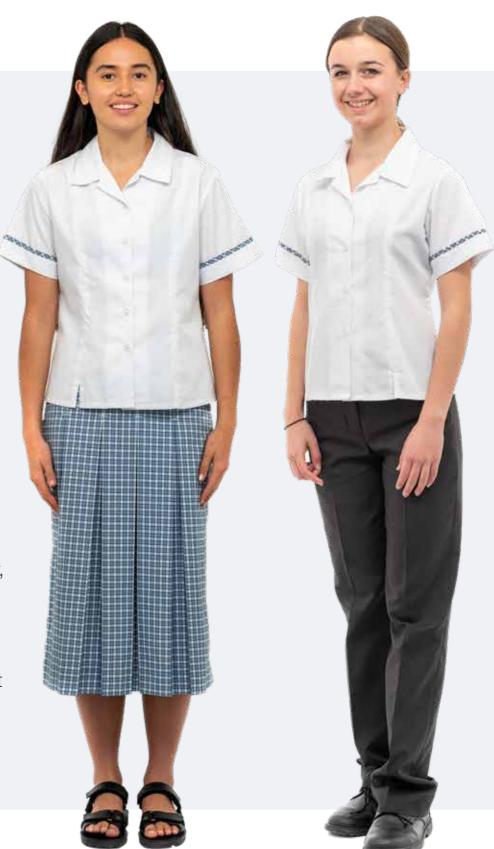

#### GIRLS' SUMMER UNIFORM

**Blouse:** new white BC blouse to be worn untucked.

**Skirt:** hems are to be mid-calf in length.

Trousers: clerical grey.

**BC Jersey, Soft Shell Jacket or Blazer:** may be worn with the summer uniform. No BC sport or cultural jackets, hoodies or non-BC outerwear are to be worn at school.

**Footwear:** black sandals with heel strap and strap over the foot OR formal black leather lace-up, polishable school shoes with black or white ankle socks. No sports, boots/fashion or canvas styles will be accepted. No visible branding or writing.