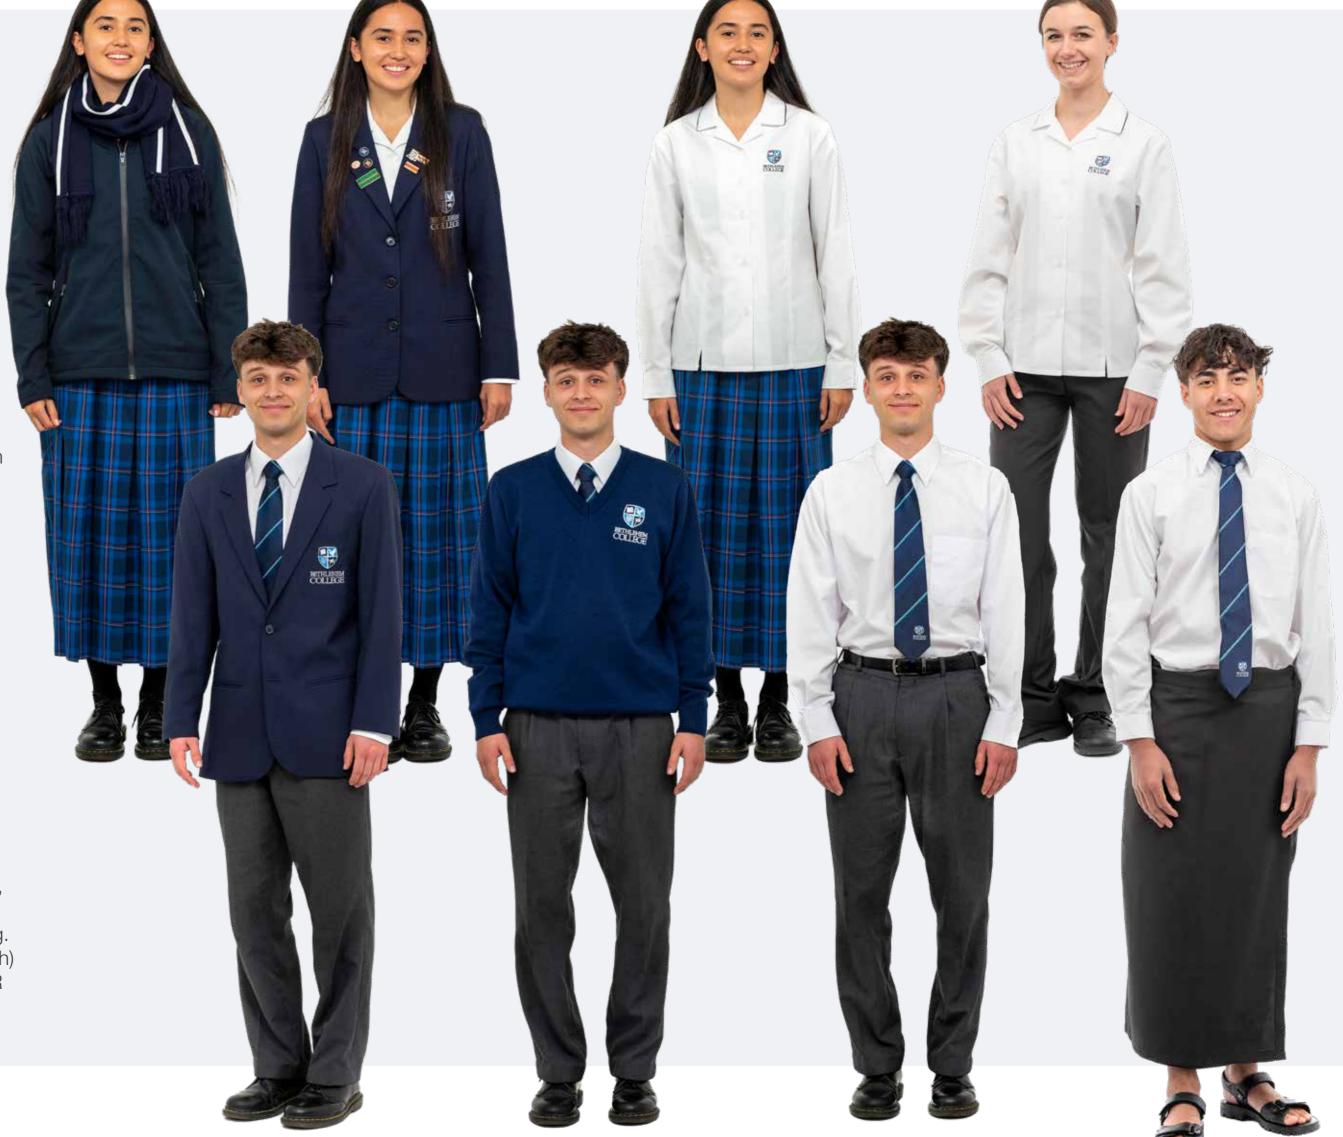

## BOYS' WINTER UNIFORM

**Shirt:** long sleeved white men's dress shirt must be tucked in at all times. Any undershirts, if worn, must be plain white with no identifying marks on them.

**BC** Tie

**Trousers:** clerical grey.

Belt: plain black.

**BC Pasifika Lavalava:** to be worn with sandals.

BC Jersey, Soft Shell Jacket or Blazer: may be worn with the winter uniform. No BC sport or cultural jackets, hoodies or non-BC outerwear are to be

worn at school. **Scarf:** optional.

**Badges:** students may not wear any badges, patches or insignia, apart from BC badges.

**Hair:** must be clean, tidy off the face, out of the eyes at all times, otherwise it must be tied up. Natural hair colours only. No extreme styles. Clean Shaven.

## GIRLS' WINTER UNIFORM

**Blouses:** with BC crest on pocket. Can be worn untucked.

Skirts: mid-calf is the required length.

Trousers: clerical grey.

Belt: plain black.

BC Jersey, Soft Shell Jacket or Blazer: may be worn with the winter uniform. No BC sport or cultural jackets, hoodies or non-BC outerwear are to be worn at school.

Scarf: optional.

**Badges:** students may not wear any badges, patches or insignia, apart from BC badges.

**Hair:** must be clean, tidy off the face, out of the eyes at all times, otherwise it must be tied up. Natural hair colours only. No extreme styles.