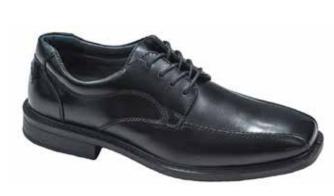

Jewellery: students may wear:

- a small cross or a taonga on a chain.
- one round 3mm stud in each ear.
  Earrings must be gold, silver,
  blue or white.
- a watch.

No facial or tongue piercings.

Footwear: formal black, leather, laceup, polishable school shoes. No sports, boots/fashion or canvas styles will be accepted. No visible branding or writing. Black, or white ankle socks only.

BOYS' FOOTWEAR (Guide only)

GIRLS' FOOTWEAR (Guide only)