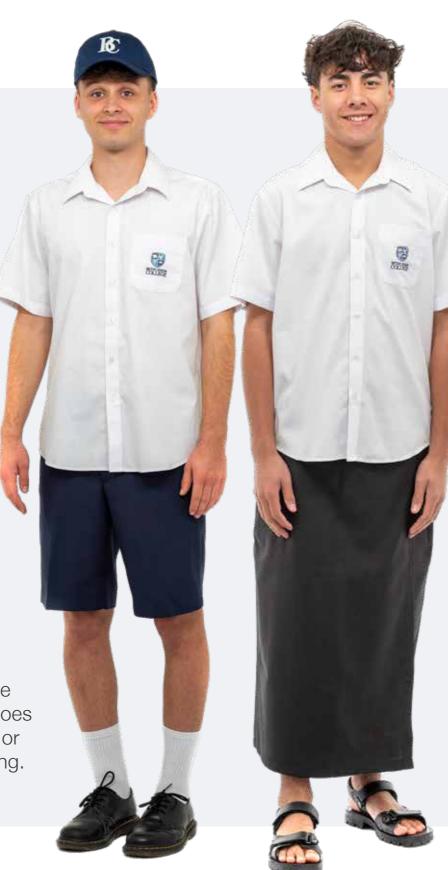

#### **BOYS' SUMMER UNIFORM**

**Shirt:** short sleeved white BC logo shirt which may be worn untucked. Any undershirts, if worn, must be plain white, with no identifying marks on them.

Shorts: formal navy drill.

BC Pasifika Lavalava: to be worn with sandals.

**BC Jersey, Soft Shell Jacket or Blazer:** may be worn with the summer uniform. No BC sport or cultural jackets, hoodies or non-BC outerwear are to be worn at school.

**Jewellery:** students may wear:

- a small cross or a taonga on a chain.
- one round 3mm stud in each ear. Earrings must be gold, silver, blue or white.
- a watch.

No facial or tongue piercings.

**Footwear:** black sandals with heel strap and strap over the foot, OR formal black leather lace-up, polishable school shoes with black, or white ankle socks. No sports, boots/fashion or canvas styles will be accepted. No visible branding or writing.