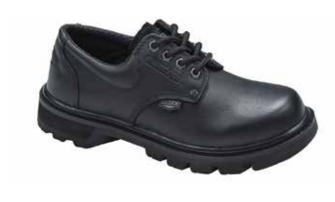

Jewellery: students may wear:

- a small cross or a taonga on a chain.
- one round 3mm stud in each ear.
  Earrings must be gold, silver,
  blue or white.
- a watch.

No facial or tongue piercings.

Footwear: formal black, leather, laceup, polishable school shoes. No sports, boots/fashion or canvas styles will be accepted. No visible branding or writing. Black, or white ankle socks only.

No facial or tongue piercings.

Footwear: formal black, leather, laceup, polishable school shoes. No sports, boots/fashion or canvas styles will be accepted. No visible branding or writing. Navy or black opaque (NOT see through) tights OR navy or black knee-highs, OR black or white ankle socks only.

BOYS' FOOTWEAR (Guide only)

GIRLS' FOOTWEAR (Guide only)