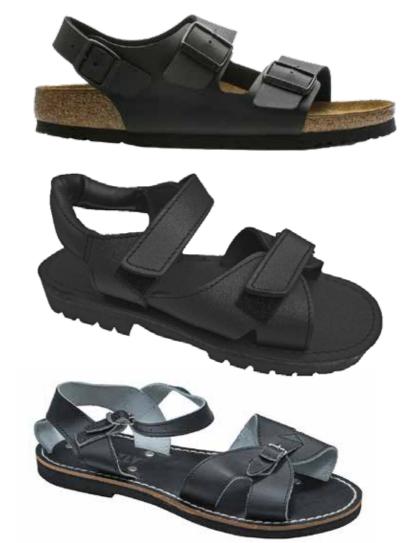

**Jewellery:** students may wear:

- a small cross or a taonga on a chain.
- one round 3mm stud in each ear. Earrings must be gold, silver, blue or white.
- a watch.

No facial or tongue piercings.

**Footwear:** black sandals with heel strap and strap over the foot, OR formal black leather lace-up, polishable school shoes with black, or white ankle socks. No sports, boots/fashion or canvas styles will be accepted. No visible branding or writing.

**Footwear:** black sandals with heel strap and strap over the foot OR formal black leather lace-up, polishable school shoes with black or white ankle socks. No sports, boots/fashion or canvas styles will be accepted. No visible branding or writing.

BOYS' FOOTWEAR (Guide only)

GIRLS' FOOTWEAR (Guide only)