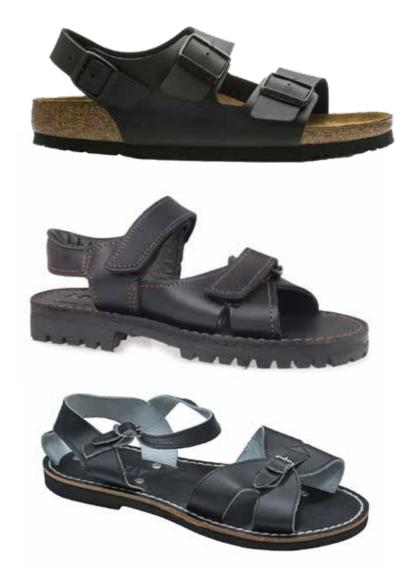

**Footwear:** black sandals with heel strap and strap over the foot OR formal black leather lace-up, polishable school shoes with black or white ankle socks. No sports, boots/fashion or canvas styles will be accepted. No visible branding or writing.

BOYS' FOOTWEAR (Guide only)

GIRLS' FOOTWEAR (Guide only)